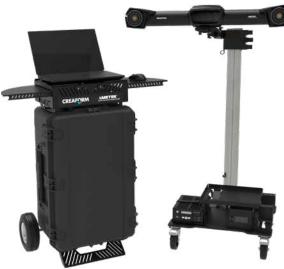

## **PORTABLE WORKSTATION**

Creaform's Portable Workstation comes in an all-in-one carrying case. Quick to set up and connect, it offers users a comfortable, ergonomic working height. It's ideal for all your shop-floor inspection needs.

## **C-TRACK SHOP-FLOOR STAND**

Thanks to its quick-connect C-Track plate and simple setup controller, you can go from the box to the stand in no time flat. Use the C-Track Shop-Floor Stand to easily move around the part while inspecting—whether in the lab or on the shop floor. Thanks to the hot-swappable Self-Power Kit, you can operate your 3D device without needing any external, cumbersome wiring or when electricity is not available.