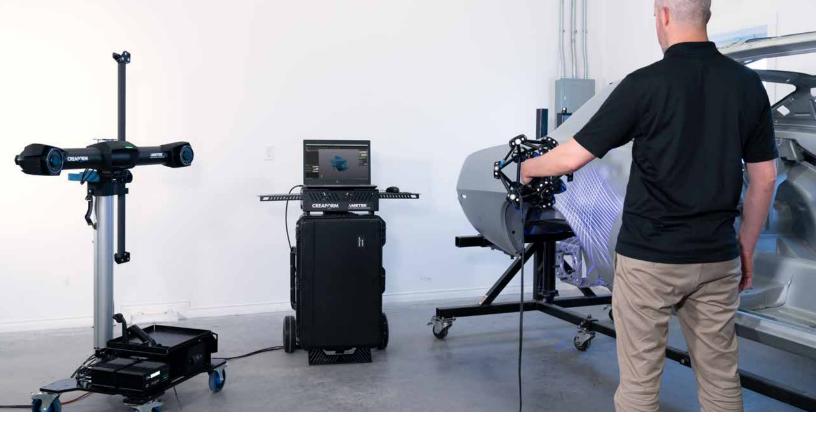

## PERFECT TOOLS FOR SHOP-FLOOR ENVIRONMENTS

Today's quality control teams need portable dimensional inspection solutions that offer the same accuracy, reliability and repeatability as measurement technologies found in metrology labs. Standalone or bundled, the Creaform Portable Workstation and the C-Track Shop-Floor Stand improve the productivity, versatility and overall quality control processes—directly on manufacturers' shop floor.

## **PORTABLE WORKSTATION**

Creaform's Portable Workstation comes in an all-in-one carrying case. Quick to set up and connect, it offers users a comfortable, ergonomic working height. It's ideal for all your shop-floor inspection needs.

## **C-TRACK SHOP-FLOOR STAND**

Thanks to its quick-connect C-Track plate and simple setup controller, you can go from the box to the stand in no time flat. Use the C-Track Shop-Floor Stand to easily move around the part while inspecting—whether in the lab or on the shop floor. Thanks to the hot-swappable Self-Power Kit, you can operate your 3D device without needing any external, cumbersome wiring or when electricity is not available.