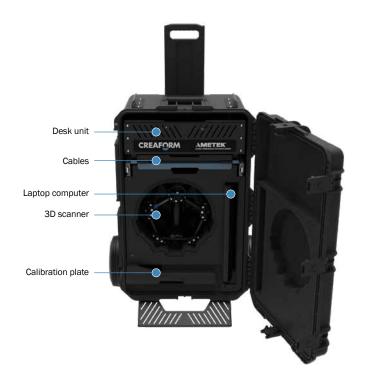

## **PORTABLE WORKSTATION**

Creaform's Portable Workstation comes in an all-in-one carrying case. Quick to set up and connect, it offers users a comfortable, ergonomic working height. It's ideal for all your shop-floor inspection needs.