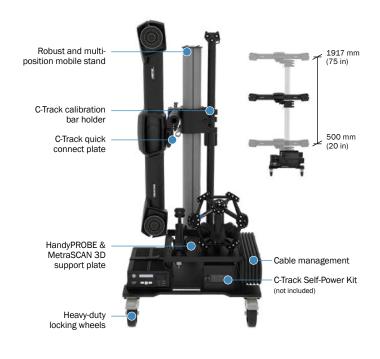

## **C-TRACK SHOP-FLOOR STAND**

Thanks to its quick-connect C-Track plate and simple setup controller, you can go from the box to the stand in no time flat. Use the C-Track Shop-Floor Stand to easily move around the part while inspecting—whether in the lab or on the shop floor. Thanks to the hot-swappable Self-Power Kit, you can operate your 3D device without needing any external, cumbersome wiring or when electricity is not available.